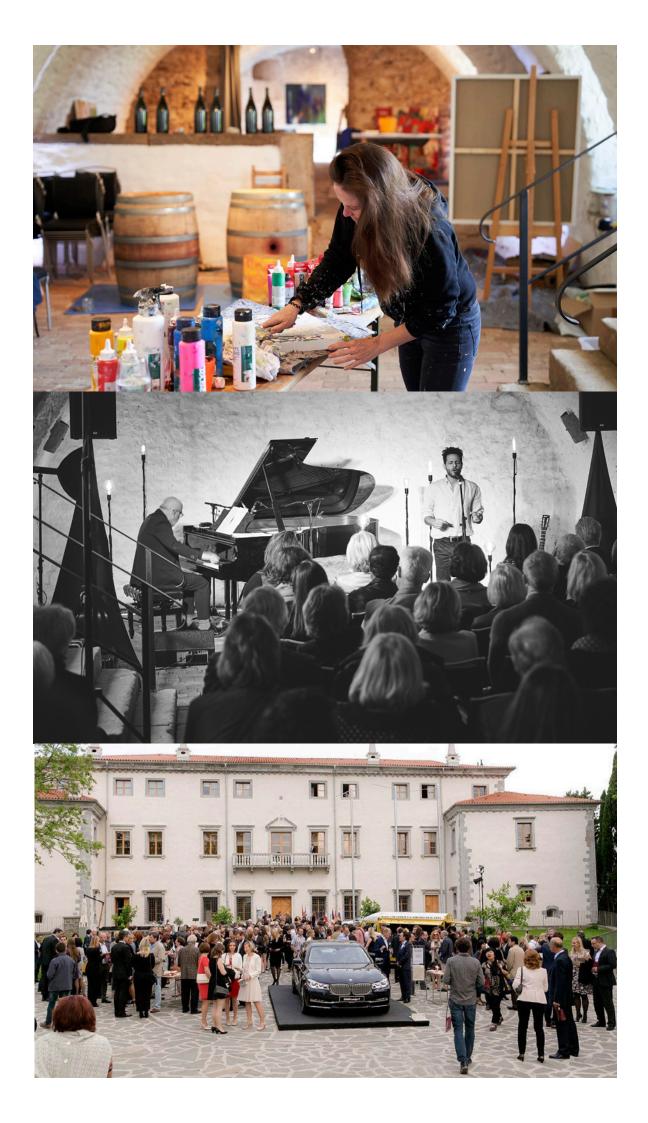

### The Events

The ArtCircleResidence events are a unique cross cultural series of artists vernissage and performances, live painting at wineries, and concerts in cultural institutions, government houses, embassies and diplomatic residences.

#### **Supporting Wineries**

Lerida Winery, Canberra, Australia Blaxta Winery, Flen, Sweden Hofgut Battenberg, Germany Stefano Lubiano, Hobart Wolf Blass, Adelaide Arman Winery, Vizinada The Lane, Adelaide

Events – Adelaide Battenberg Berlin Canberra Canberra Hobart Perth Sweden Sydney Vizinada